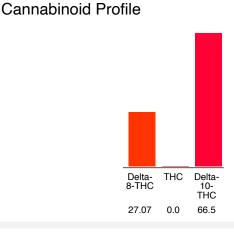

## Cannabinoid Profile by HPLC

| Cannabinoid                                       | % wt  | mg/g  |
|---------------------------------------------------|-------|-------|
| Delta-8-THC                                       | 27.07 | 270.7 |
| THC                                               | 0.0   | 0.0   |
| Delta-10-THC                                      | 66.5  | 665.0 |
| Total Cannabinoids                                | 93.57 | 935.7 |
| Calculated THC Yield                              | 0.00  | 0.00  |
| Calculated CBD Yield                              | 0.00  | 0.00  |
| Calculated Maximum THC Yield = THC + 0.877 * THCA |       |       |
| Calculated Maximum CBD Yield = CBD + 0.877 * CBDA |       |       |