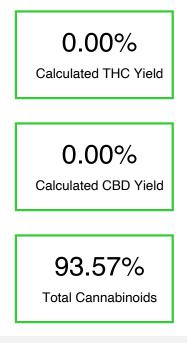

## Cannabinoid Profile by HPLC

| Cannabinoid                                       | % wt  | mg/g  |
|---------------------------------------------------|-------|-------|
| Delta-8-THC                                       | 27.07 | 270.7 |
| THC                                               | 0.0   | 0.0   |
| Delta-10-THC                                      | 66.5  | 665.0 |
| Total Cannabinoids                                | 93.57 | 935.7 |
| Calculated THC Yield                              | 0.00  | 0.00  |
| Calculated CBD Yield                              | 0.00  | 0.00  |
| Calculated Maximum THC Yield = THC + 0.877 * THCA |       |       |
| Calculated Maximum CBD Yield = CBD + 0.877 * CBDA |       |       |