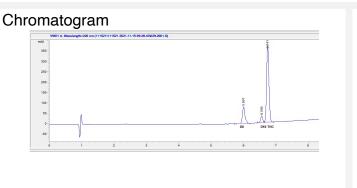

## Cannabinoid Profile by HPLC

| Cannabinoid                                       | % wt  | mg/g  |
|---------------------------------------------------|-------|-------|
| Delta-8-THC                                       | 27.07 | 270.7 |
| THC                                               | 0.0   | 0.0   |
| Delta-10-THC                                      | 66.5  | 665.0 |
| Total Cannabinoids                                | 93.57 | 935.7 |
| Calculated THC Yield                              | 0.00  | 0.00  |
| Calculated CBD Yield                              | 0.00  | 0.00  |
| Calculated Maximum THC Yield = THC + 0.877 * THCA |       |       |
| Calculated Maximum CBD Yield = CBD + 0.877 * CBDA |       |       |